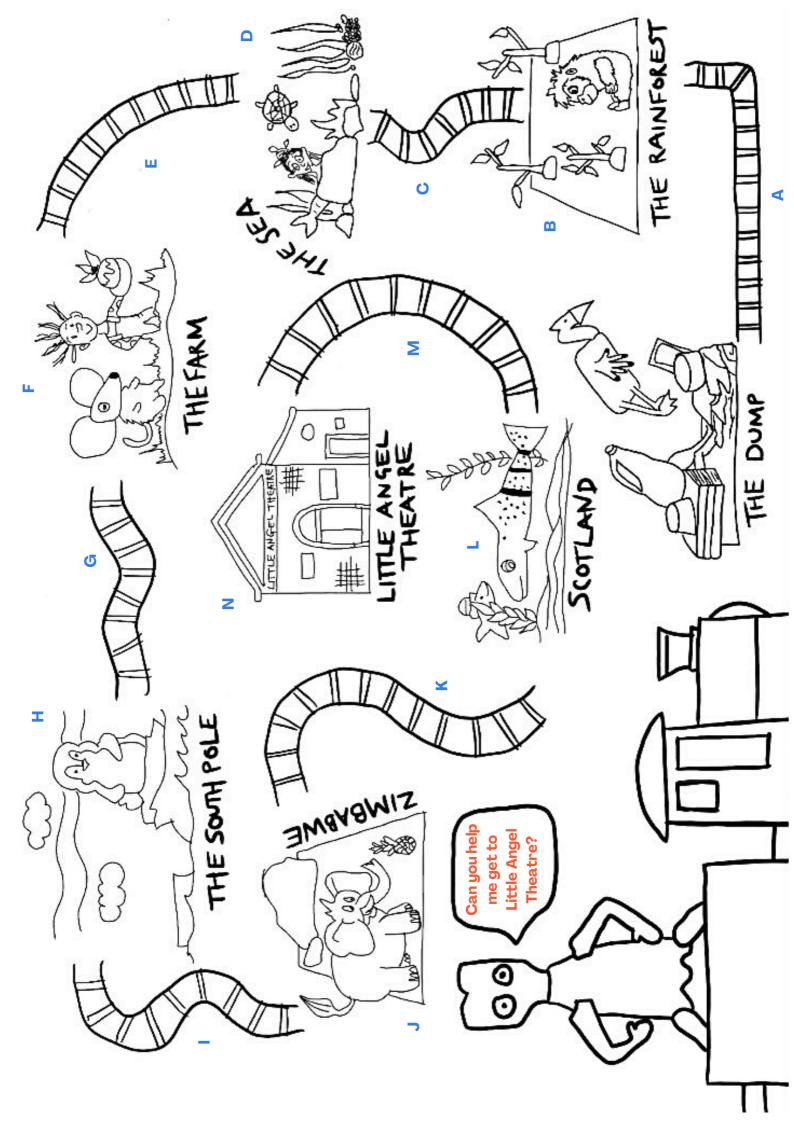

# Help Bertie get to Little Angel Theatre

He needs your help to make it back to Little Angel Theatre.

### How to travel:

To travel around the map Bertie needs help colouring on the train tracks and pit stops, all the way to Little Angel. Colour in each as you do the action and Bertie will get closer and closer to Little Angel.

For each activity, there is a letter alongside it. When you see the letter on the map, you can colour in one of those sections.

Once you have completed the map, go back and colour in the rest.

#### Activity:

| Turn off the lights when you leave a room                    | А |
|--------------------------------------------------------------|---|
| Pick up litter after yourself and others                     | В |
| Have a Meat-free meal                                        | С |
| Use a reusable bag/Remind your parents to bring one          | D |
| Bring a reusable water bottle to school, or when you travel  | E |
| Donate old toys and/or clothes                               | F |
| Walk or cycle to school                                      | G |
| Craft with one of LAT's videos, using recycled materials     | н |
| Help your parents sort and recycle the garbage               | 1 |
| Play outside                                                 | J |
| Turn off the water when you're brushing your teeth           | К |
| • Have a quick shower (Four minutes or less)                 | L |
| Have a beach-cleaning day with your family                   | М |
| Make a designated box or space for old batteries, lightbulbs | N |
| and bottles.                                                 |   |

**Pit-stops** 

Before getting all the way to Little Angel Bertie will stop by many exciting places, like the rainforest and the sea.

Each pit stop, including your starting point at the dump, comes with its very own video, created by Bertie and his friends. You can find these videos by scanning the QR-code related to each pit stop, or by visiting Little Angel's YouTube channel.

The Dump The Rainforest The Sea

**The Farm** 

### The South Pole Zimbabwe

### Scotland