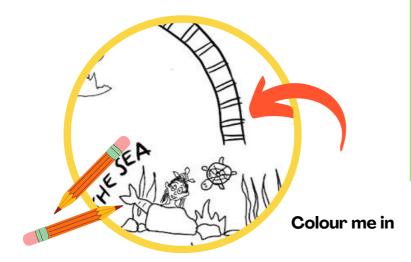

**Pit-stops** 

Before getting all the way to Little Angel Bertie will stop by many exciting places, like the rainforest and the sea.

Each pit stop, including your starting point at the dump, comes with its very own video, created by Bertie and his friends. You can find these videos by scanning the QR-code related to each pit stop, or by visiting Little Angel's YouTube channel.

The Dump The Rainforest The Sea

**The Farm** 