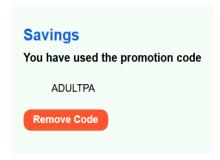

3. On the next screen, enter the code ADULTPA as a promotion code in the box headed Savings and then click the Apply Code button.

When the code has been applied it will look like this. If you are not already logged into your account, you won't see the discount applied yet, but don't worry – the discount will show before you make payment.