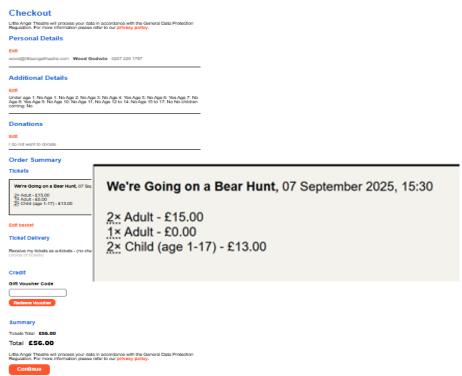

Now click the Checkout button.

- 4. Enter your email address. You will then enter your password if you have one, or be able to request a link to log in without a password.
- 5. Once you have logged in and have reached Checkout, there are a few more steps before you will see the discount applied and be able to make payment.
  - a) Let us know the ages of any children in your party, then click the Continue button
  - b) Add a donation if you'd like to, then click either the 'Continue with my donation' button or the 'I do not want to donate' button.
  - c) On the next screen there is a chance to check and edit the information you have entered so far. If everything is correct, click the Continue button.
- 6. You will now see an order summary where one adult ticket has been discounted to £0 and is a free ticket for the carer / assistant. In this example, one adult ticket has been reduced from £15.00 to £0.00 and the total to pay has been reduced from £71.00 to £56.00.