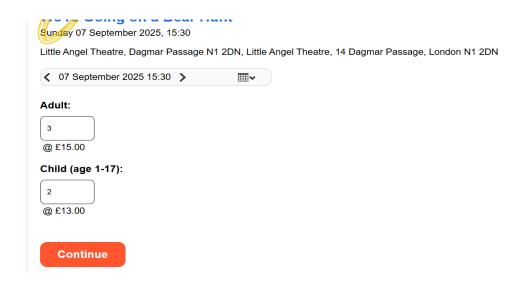

- 1. This discount will only work if we have marked your account as eligible AND you enter the promotion code ADULTPA. If this is your first time booking an Adult's Personal Assistant, please contact the box office on <a href="mailto:boxoffice@littleangeltheatre.com">boxoffice@littleangeltheatre.com</a> or 020 7226 1787, explaining your eligibility, and we will mark your account as eligible. If you know your account is already marked as eligible, just make sure you are booking with the same email address. Contact the box office if you need help at any point.
- 2. Enter the **total** number of adult tickets you need **including the ticket for the assistant**, and the total number of any child tickets you need, then click the Continue button.

3. On the next screen, enter the code ADULTPA as a promotion code in the box headed Savings and then click the Apply Code button.

When the code has been applied it will look like this. If you are not already logged into your account, you won't see the discount applied yet, but don't worry – the discount will show before you make payment.