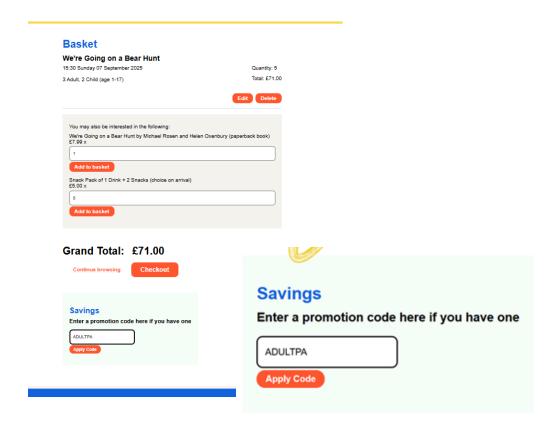

3. On the next screen, enter the code ADULTPA as a promotion code in the box headed Savings and then click the Apply Code button.

When the code has been applied it will look like this. If you are not already logged into your account, you won't see the discount applied yet, but don't worry – the discount will show before you make payment.