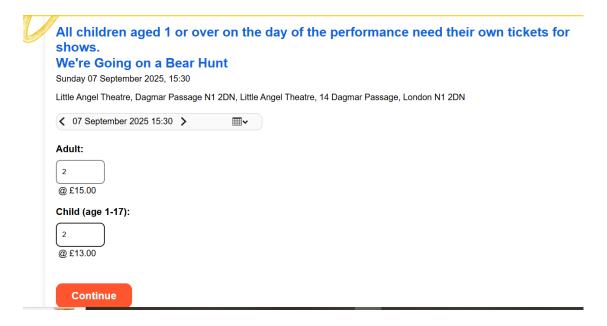

3. On the next screen, enter the code CHILDACCESS as a promotion code in the box headed Savings and then click the Apply Code button.

When the code has been applied it will look like this. If you are not already logged into your account, you won't see the discount applied yet, but don't worry – the discount will show before you make payment.