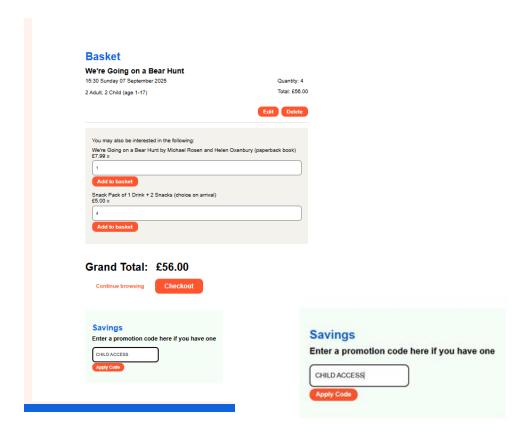

3. On the next screen, enter the code CHILDACCESS as a promotion code in the box headed Savings and then click the Apply Code button.

When the code has been applied it will look like this. If you are not already logged into your account, you won't see the discount applied yet, but don't worry – the discount will show before you make payment.