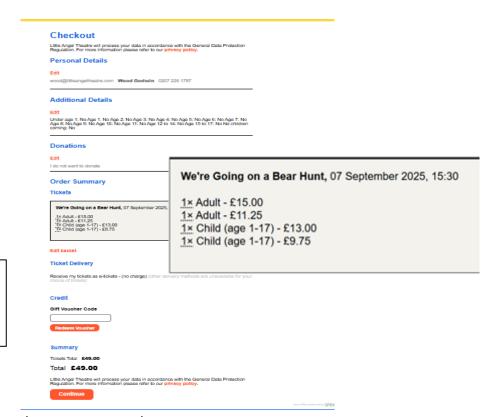

Now click the Checkout button.

- 4. Enter your email address. You will then enter your password if you have one, or be able to request a link to log in without a password.
- 5. Once you have logged in and have reached Checkout, there are a few more steps before you will see the discount applied and be able to make payment.
  - a) Let us know the ages of the children in your party, then click the Continue button
  - b) Add a donation if you'd like to, then click either the 'Continue with my donation' button or the 'I do not want to donate' button.
  - c) On the next screen there is a chance to check and edit the information you have entered so far. If everything is correct, click the Continue button.
- 6. You will now see an order summary where one child ticket and one adult ticket have been discounted by 25%. In this example, one adult ticket has been reduced from £15.00 to £11.25, one child ticket has been reduced from £13 to £9.75 and the total to pay has been reduced from £56.00 to £49.00.